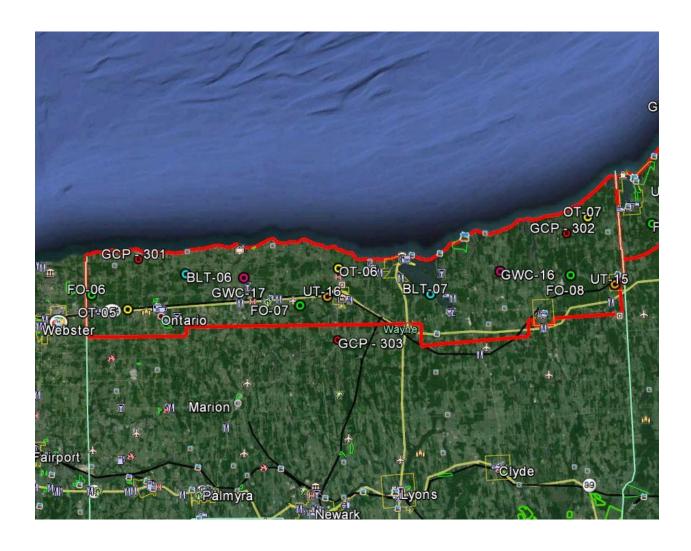

### 1.3 Project Area

USGS FEMA Region 2 – Great Lakes LiDAR

#### 2.2 Survey Point Detail

The 84 LiDAR Check Points were well distributed throughout the project area.

A sketch was made for each location and a nail was set at the point where possible or at an identifiable point. The Check Point locations are detailed on the "Ground Control Point Documentation Report" sheets attached to this report.

Two (2) existing NGS monument listed in the NSRS database were located as an additional QA/QC method to check the accuracy of the VRS network as well as being the primary project control monuments designated as Y 198, and SODUSPORT. The results are as follows: