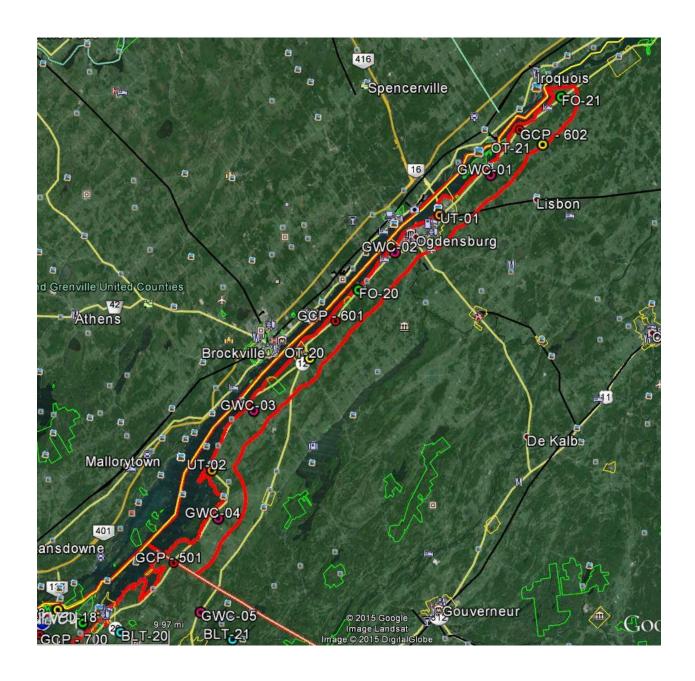

### 1.3 Project Area

USGS FEMA Region 2 – Great Lakes LiDAR

#### 2.2 Survey Point Detail

The 84 LiDAR Check Points were well distributed throughout the project area.

A sketch was made for each location and a nail was set at the point where possible or at an identifiable point. The Check Point locations are detailed on the "Ground Control Point Documentation Report" sheets attached to this report.