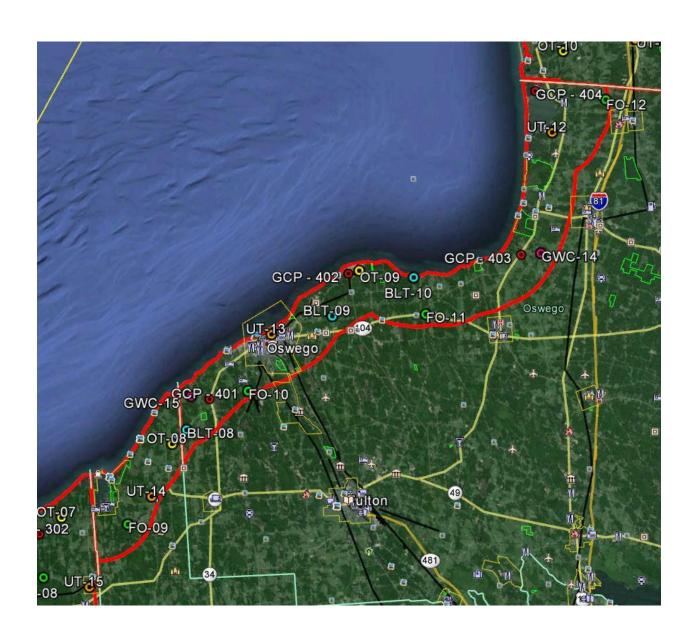

### 1.3 Project Area

USGS FEMA Region 2 – Great Lakes LiDAR

#### 2.2 Survey Point Detail

The 84 LiDAR Check Points were well distributed throughout the project area.

A sketch was made for each location and a nail was set at the point where possible or at an identifiable point. The Check Point locations are detailed on the "Ground Control Point Documentation Report" sheets attached to this report.