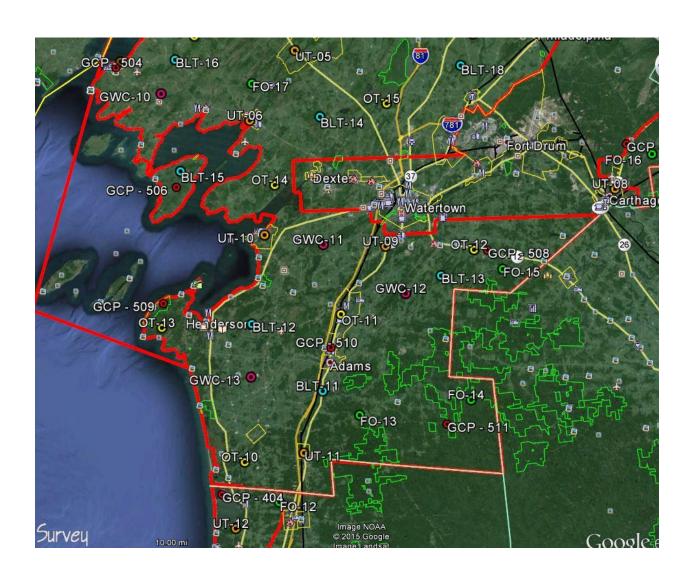

### 1.3 Project Area

USGS FEMA Region 2 – Great Lakes LiDAR

#### 2.2 Survey Point Detail

The 84 LiDAR Check Points were well distributed throughout the project area.

A sketch was made for each location and a nail was set at the point where possible or at an identifiable point. The Check Point locations are detailed on the "Ground Control Point Documentation Report" sheets attached to this report.