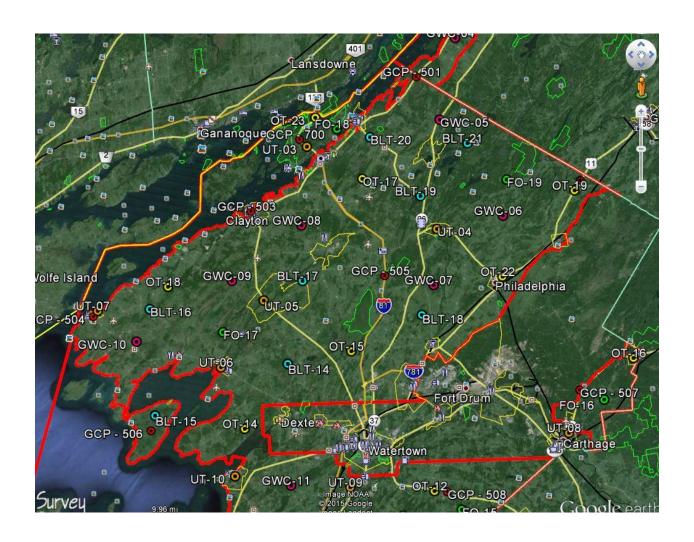

### 1.3 Project Area

USGS FEMA Region 2 – Great Lakes LiDAR

#### 2.2 Survey Point Detail

The 84 LiDAR Check Points were well distributed throughout the project area.

A sketch was made for each location and a nail was set at the point where possible or at an identifiable point. The Check Point locations are detailed on the "Ground Control Point Documentation Report" sheets attached to this report.